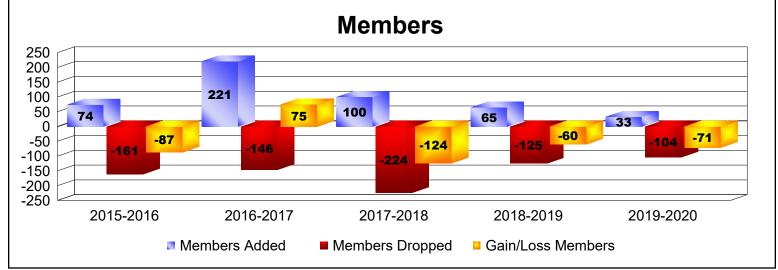

District F 3

As of June 2020 Cumulative

| Year      | New<br>Clubs | Dropped<br>Clubs | Gain/<br>Loss<br>Clubs | New<br>Members | Charter<br>Members | Reinstate<br>Members | Transfer<br>Members | Total<br>Member<br>Added | Total<br>Members<br>Dropped | Gain/<br>Loss<br>Members |
|-----------|--------------|------------------|------------------------|----------------|--------------------|----------------------|---------------------|--------------------------|-----------------------------|--------------------------|
| 2015-2016 | 0            | -4               | -4                     | 66             | 1                  | 7                    | 0                   | 74                       | -161                        | -87                      |
| 2016-2017 | 0            | -1               | -1                     | 173            | 6                  | 37                   | 5                   | 221                      | -146                        | 75                       |
| 2017-2018 | 1            | -4               | -3                     | 53             | 29                 | 17                   | 1                   | 100                      | -224                        | -124                     |
| 2018-2019 | 0            | -1               | -1                     | 48             | 0                  | 17                   | 0                   | 65                       | -125                        | -60                      |
| 2019-2020 | 0            | -3               | -3                     | 25             | 0                  | 8                    | 0                   | 33                       | -104                        | -71                      |
| Average   | 0            | -3               | -2                     | 73             | 7                  | 17                   | 1                   | 99                       | -152                        | -53                      |