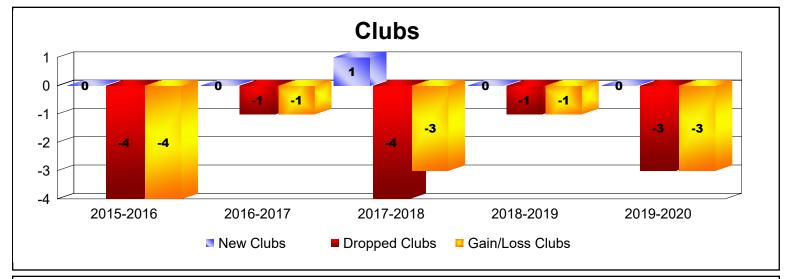

District F 3

As of June 2020 Cumulative

| Year      | New<br>Clubs | Dropped<br>Clubs | Gain/<br>Loss<br>Clubs | New<br>Members | Charter<br>Members | Reinstate<br>Members | Transfer<br>Members | Total<br>Member<br>Added | Total<br>Members<br>Dropped | Gain/<br>Loss<br>Members |
|-----------|--------------|------------------|------------------------|----------------|--------------------|----------------------|---------------------|--------------------------|-----------------------------|--------------------------|
| 2015-2016 | 0            | -4               | -4                     | 66             | 1                  | 7                    | 0                   | 74                       | -161                        | -87                      |
| 2016-2017 | 0            | -1               | -1                     | 173            | 6                  | 37                   | 5                   | 221                      | -146                        | 75                       |
| 2017-2018 | 1            | -4               | -3                     | 53             | 29                 | 17                   | 1                   | 100                      | -224                        | -124                     |
| 2018-2019 | 0            | -1               | -1                     | 48             | 0                  | 17                   | 0                   | 65                       | -125                        | -60                      |
| 2019-2020 | 0            | -3               | -3                     | 25             | 0                  | 8                    | 0                   | 33                       | -104                        | -71                      |
| Average   | 0            | -3               | -2                     | 73             | 7                  | 17                   | 1                   | 99                       | -152                        | -53                      |